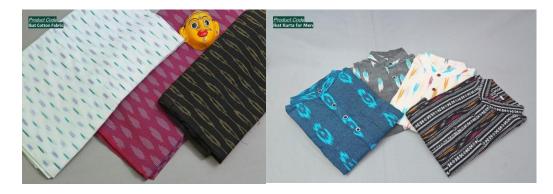

## **Product Name: Ikat Dupatta**

Ikat Dupatta or Pochampally Dupatta is of Silk, Cotton or Sico material. Ikat Silk Dupatta designs are traditional Ikat flower and tree motifs. This Pochampally Ikat Dupatta is Hand-woven with Tie & dye Process.