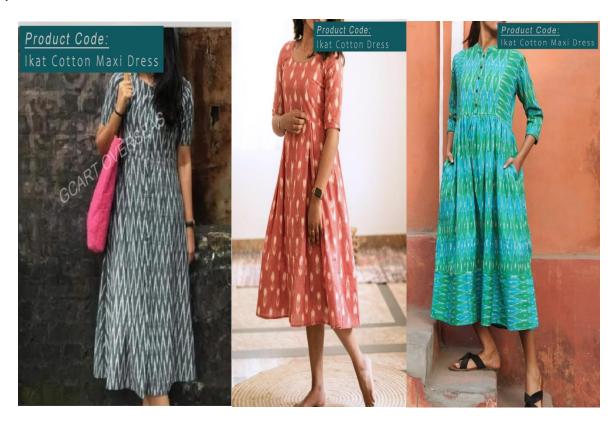

#### **Product Name: IKAT COTTON DRESSES FOR WOMEN**

Beautiful Ikat cotton design is extremely comfortable and trendy and has lovely patterns from Pochampally which are extremely spectacular with beautiful designs, colours, texture and a rich count of threads-100% Handloom Weave.